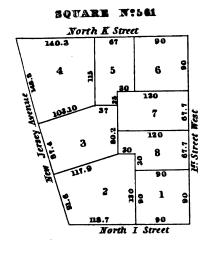

|
|   | •   |   |   |   |
|   |     |   |   |   |
|   |     |   |   |   |
| 1 |     |   |   |   |
|   |     |   |   |   |
|   |     |   |   |   |
|   | ,   |   |   |   |
|   |     | • |   |   |
|   |     | 4 |   |   |
| • |     |   |   |   |
|   |     |   |   |   |
|   | •   |   |   |   |
|   |     |   |   |   |
|   |     |   |   |   |
|   |     |   |   |   |
|   |     |   |   | • |
|   |     |   |   |   |
|   |     |   |   |   |
|   |     |   |   |   |
|   |     |   |   |   |
|   |     |   |   |   |
| • |     |   |   |   |
|   | ,   |   |   | • |
|   |     |   |   |   |
|   |     |   |   |   |
|   |     |   |   |   |
|   |     |   |   |   |



South P Street

• 

# SQUARE M?557



SQUARE Nº559 North L Street

8 8

169.30

North L Street

n

no

no

# 34 Street 1

SQUARE M:55B



















• • 



**17**\* · · , • 

















• • • • . .



















• . · . -. 







, --

#### SQUARE Nº611





# SQUARE M. 615

|       |    | S  | outh | V Stree | et |    |        |
|-------|----|----|------|---------|----|----|--------|
|       | 40 | 40 | 40   | 62      | 44 | 44 | 7      |
|       | 6  | 5  | 4    | 3       | 2  | 1  | West   |
| Siree |    |    |      |         |    |    | Streat |
| Canal |    |    |      |         |    |    | 3 44   |
|       |    |    |      |         |    |    |        |









## SQUARE M'815





• · • . • •

SQUARE 7:316

|        |              |    |      |       | Nor  | th P S | treet |          |       |    |           |    |         |
|--------|--------------|----|------|-------|------|--------|-------|----------|-